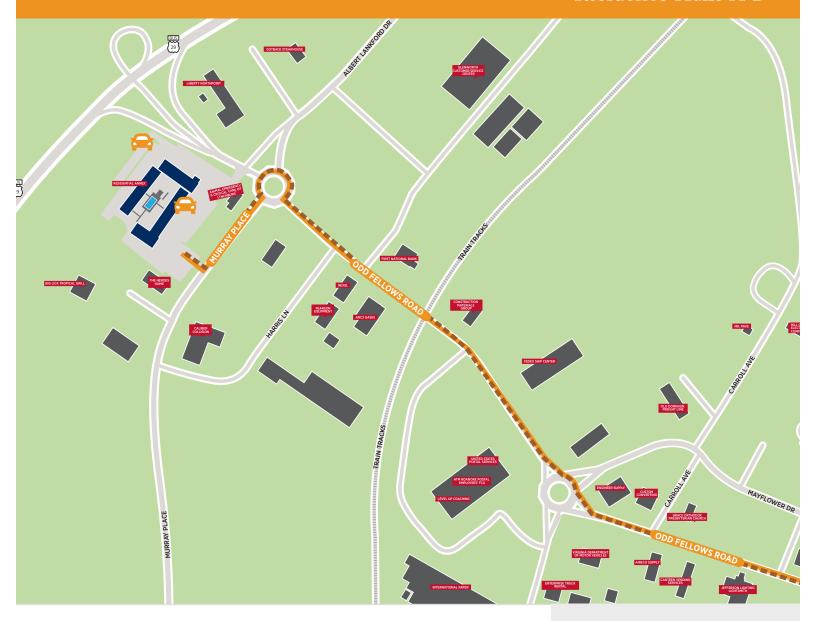

# **Driving Directions**

### 460 E Route:

- From 460 E turn left on Odd Fellows Road.
- Take the **second right** on the traffic circle to stay on Odd Fellows Road.
- At the second traffic circle take the **third right** on Murray Place then **turn right** into **Annex 1**.

#### 460 W Route:

- From **460** W turn right on Odd Fellows Road.
- Take the **second right** on the traffic circle to stay on Odd Fellows Road.
- At the second traffic circle take the **third right** on Murray Place then **turn right** into **Annex 1**.

# Parking

Parking is available for **Residential Annex** students and families in the lots surrounding the residence halls.