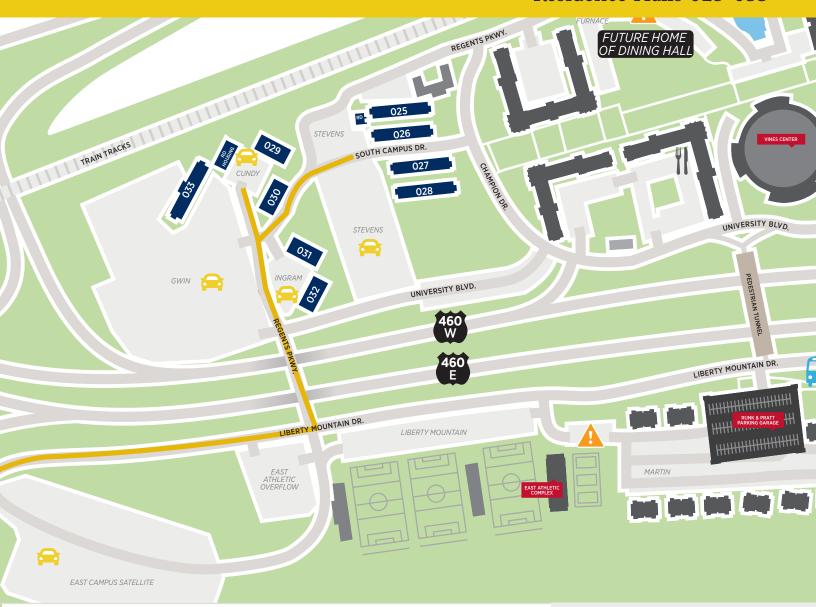

## South Campus

Residence Halls 025-033

## **Driving Directions**

- ⚠ Enter campus on **Liberty Mountain Drive** (beside Chili's on Wards Road/Hwy 29).
- Garden Turn left onto Regents Parkway to cross the bridge over US-460 E. and follow Regents Parkway to your residence hall.
- Orive straight after the bridge for the Quads (029-032) and South Tower (033).
- Drive straight after the bridge and then slight right toward the Stevens lot for the Circle (025-028).

Parking is available for South Campus students and families in the lots surrounding residence halls **025-033** (Gwin, Ingram, Cundy, and Stevens) or in the **East Campus Satellite lot**. The East Athletic Overflow Lot is not available for parking.