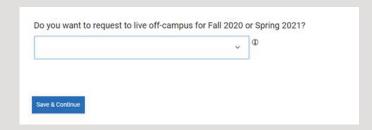

To **start a new request**, choose 'Submit an off-campus request' and select 'Save & Continue.'

Choose the specific semester you would like to begin living off campus and then select 'Save & Continue.'