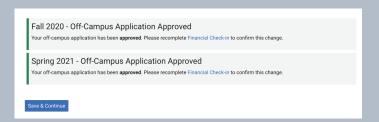

When you have been approved, simply select 'Save & Continue' to complete the process and view any remaining next steps on the following page.

If you are not automatically approved, fill out the request form: Explain why you are requesting to live off campus, check the box agreeing with the Convocation statement, upload any necessary documents, type in your LU ID number, and select 'Save & Continue.'

our off-campus application has been approved. Please recomplete Financial Check-in to confirm this change