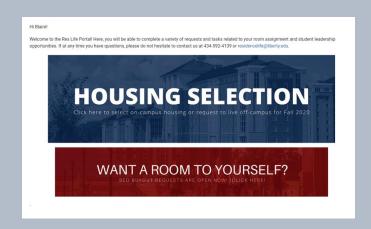

To sign in to the <u>Res Life Portal</u>, click the **'Liberty – Student SSO'** button on the Login screen.

Now you should see the home page of the Res Life Portal. To proceed, select 'Housing Selection.'