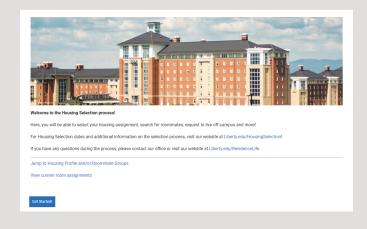

To sign in to the <u>Res Life Portal</u>, click the **'Liberty – Student SSO'** button on the Login screen.

Now you should see the home page of the Res Life Portal. To proceed, select 'Housing Selection.'

Select 'Get Started!'

Select 'Continue' or 'Apply' beside the term you'd like to submit an Off-Campus request for.

Choose 'Off-Campus' and then select 'Save & Continue.'

If you would like to **review the status** of your Off Campus request, choose 'View the status of current off-campus requests' and select 'Save & Continue.'