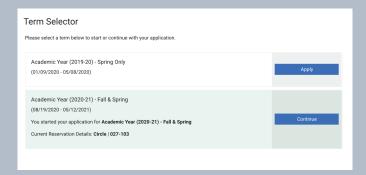

Select 'Get Started!'

Select 'Continue' or 'Apply' beside the term you'd like to submit an Off-Campus request for.

Choose 'Off-Campus' and then select 'Save & Continue.'

If you would like to **review the status** of your Off Campus request, choose 'View the status of current off-campus requests' and select 'Save & Continue.'