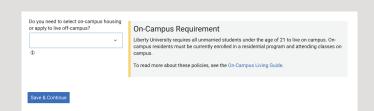

Select 'Get Started!'

Select 'Continue' or 'Apply' beside the term you'd like to submit an Off-Campus request for.

Choose 'Off-Campus' and then select 'Save & Continue.'

If you would like to **review the status** of your Off Campus request, choose 'View the status of current off-campus requests' and select 'Save & Continue.'

If you are **already eligible** to live off campus, confirm your desire to do so by choosing 'yes' in the drop-down menu, checking the box agreeing with the Convocation statement, and selecting 'Continue.'