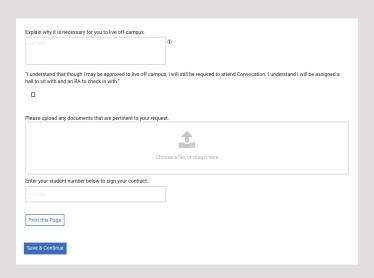

When you have been approved, simply select 'Save & Continue' to complete the process and view any remaining next steps on the following page.

If you are not automatically approved, fill out the request form: Explain why you are requesting to live off campus, check the box agreeing with the Convocation statement, upload any necessary documents, type in your LU ID number, and select 'Save & Continue.'