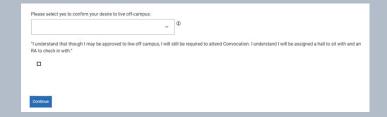

If you are **already eligible** to live off campus, confirm your desire to do so by choosing 'yes' in the drop-down menu, checking the box agreeing with the Convocation statement, and selecting 'Continue.'