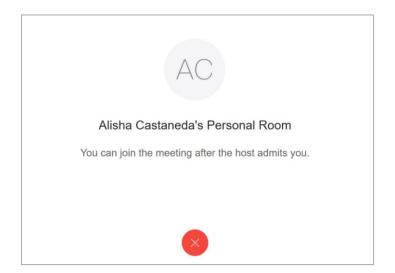

16. If the tutor is still working with another student, you will see the following notification. Remain patient, and try again in a couple of minutes. The tutor will open the room as soon as he or she has completed the previous appointment.