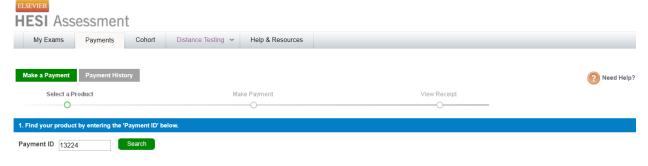

10. When here click "Payments" and enter the "payment ID: **23178**" This is for taking the HESI A2 test for the first time ever.

Enter the "payment ID: 23179" IF you need to take the HESI A2 test a second time.