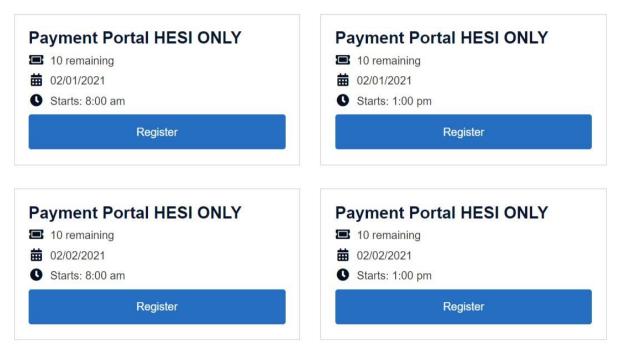

13. Next Pick a date between January 24<sup>th</sup> through February 14<sup>th</sup>, 2022. The only times available to take the Hesi A2 test are at 9:00 a.m. or 1 p.m. depending on the day. Students requiring ODAS stipulations must take a 9:00 AM test.