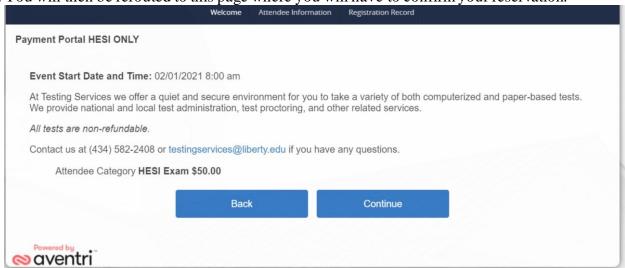

14. You will then be rerouted to this page where you will have to confirm your reservation.

15. Next put in your information when rerouted to this page.

| Email Address*                                                                     |                                                                                                                                                                                                                                                                                                                  |                                                                            |
|------------------------------------------------------------------------------------|------------------------------------------------------------------------------------------------------------------------------------------------------------------------------------------------------------------------------------------------------------------------------------------------------------------|----------------------------------------------------------------------------|
| Verify Email Address*                                                              |                                                                                                                                                                                                                                                                                                                  |                                                                            |
| First Name*                                                                        |                                                                                                                                                                                                                                                                                                                  |                                                                            |
| Middle Name                                                                        |                                                                                                                                                                                                                                                                                                                  |                                                                            |
| Last Name*                                                                         |                                                                                                                                                                                                                                                                                                                  |                                                                            |
| Mobile Phone*                                                                      |                                                                                                                                                                                                                                                                                                                  |                                                                            |
| malfunctions, test loading slowly, outside benefit of our students, there may be s | o inform the Testing staff of any problems that may be inform the Testing staff of any problems that may be noises, or other disruptions. While we strive to be ome abnormalities in our testing environment that refore/during your exams of these potential distractionally understand our testing procedures. | e a quiet testing environment for the might distract some students more so |