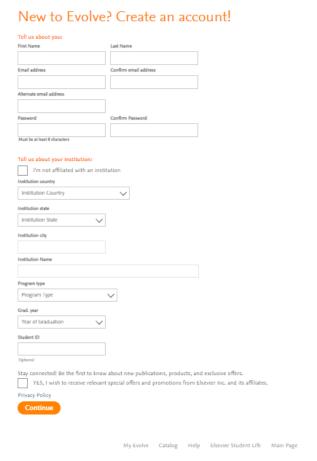

4. Next Click "Register"

5. Scroll down then click "Checkout/Redeem".

6. Here's the tricky part that seems to confuse a lot of people. If you don't already have an account when you click "Check/Redeem" and it will bring you to this page and you will have to make an account.