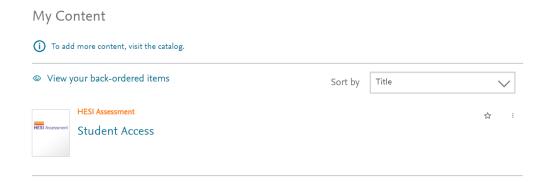

8. Since you have already Checked out, you will then need to Click "My Evolve" located in the top right-hand corner of the page. You will be rerouted to this page.

9. Then, Click "Student Access" and accept the terms and conditions by scrolling down the entirety of the terms and conditions, and click "I Agree". NOTE: You will only be able to click "I Agree" if you scroll all the way down. You will be rerouted to this page.