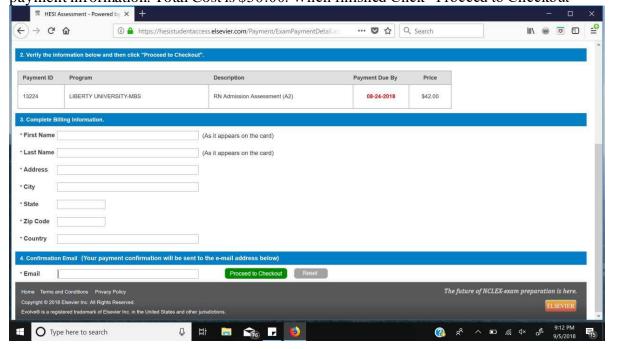

11. You will then be rerouted to this page. Where you will have to enter in your personal and payment information. Total Cost is \$50.00. When finished Click "Proceed to Checkout"

12. Next, go back to <a href="https://www.liberty.edu/academics/nursing/index.cfm?pid=10334">https://www.liberty.edu/academics/nursing/index.cfm?pid=10334</a> and click "Register to take HESI A2 at Liberty University's Testing Services"