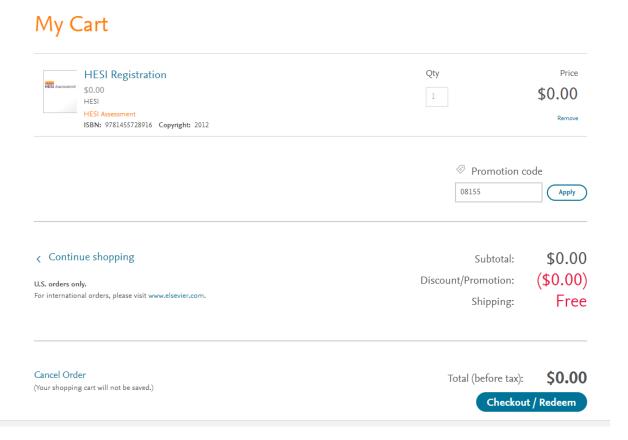

4. Next Click "Register"

5. Scroll down then click "Checkout/Redeem".

6. Here's the tricky part that seems to confuse a lot of people. If you don't already have an account when you click "Check/Redeem" and it will bring you to this page and you will have to make an account.

7. When you are finished click "Continue". When you click "Continue" you will be rerouted to the page that says "Checkout/Redeem". Make sure you click "Checkout/Redeem" twice. You will then be rerouted to this page.