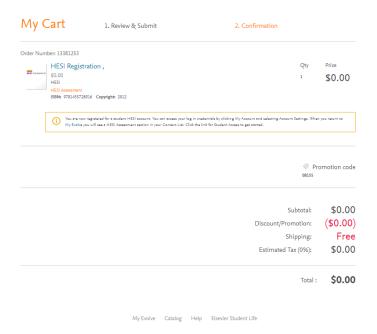

11. You will then be rerouted to this page. Where you will have to enter in your personal and payment information. Total Cost is \$50.00. When finished Click "Proceed to Checkout"

12. Next, go back to <a href="https://www.liberty.edu/academics/nursing/index.cfm?pid=10334">https://www.liberty.edu/academics/nursing/index.cfm?pid=10334</a> and click "Register to take HESI A2 at Liberty University's Testing Services"