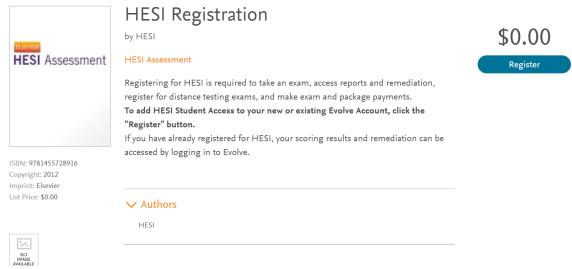

4. Next Click "Register"

5. Scroll down then click "Checkout/Redeem".

6. Here's the tricky part that seems to confuse a lot of people. If you don't already have an account when you click "Check/Redeem" and it will bring you to this page and you will have to make an account.