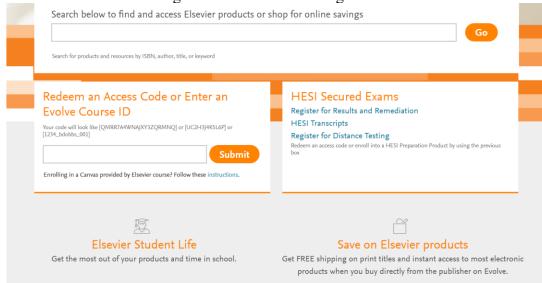

4. Next Click "Register"

5. Scroll down then click "Checkout/Redeem".

6. Here's the tricky part that seems to confuse a lot of people. If you don't already have an account when you click "Check/Redeem" and it will bring you to this page and you will have to make an account.

7. When you are finished click "Continue". When you click "Continue" you will be rerouted to the page that says "Checkout/Redeem". Make sure you click "Checkout/Redeem" twice. You will then be rerouted to this page.