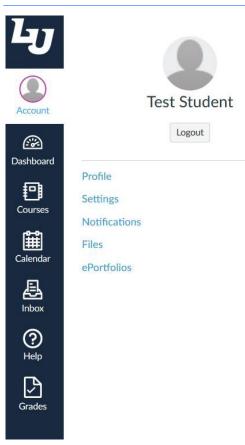

### Canvas Account & Main Navigation Pane

- \* The Main Navigation Pane is shown on the left of the Dashboard screen. This offers quick ways to get from one place to another in Canvas.
  - Each Canvas user can manage their account by clicking the Account button on the left side of the screen.