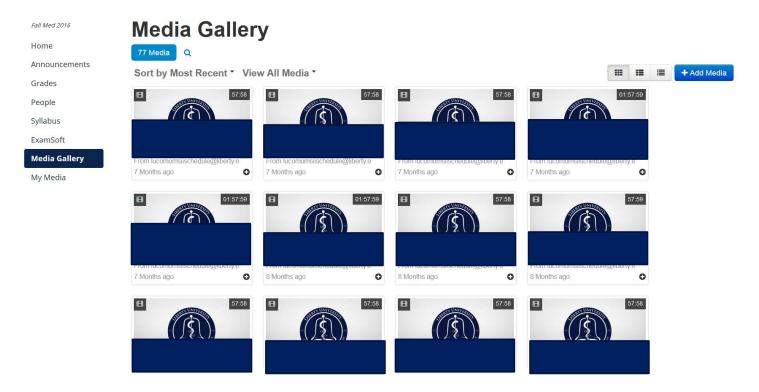

Canvas Media Gallery

The Media Gallery in each course is where the Lecture Capture videos can be found for students to review.