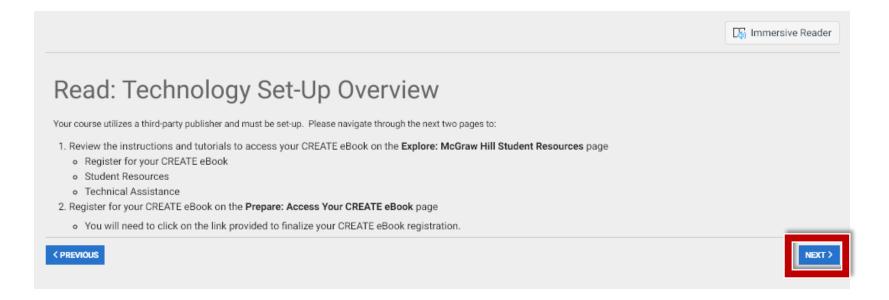

## Step 1

Log into your Canvas course. Locate the **"Read: Technology Set-Up Overview"** link in the Course Overview module. Click to continue.

| ▼ Course Overview                                                        | 0%) |
|--------------------------------------------------------------------------|-----|
| Course Information                                                       |     |
| P Getting Started                                                        |     |
|                                                                          |     |
| $\phi^{\circ}$ Student Expectations                                      |     |
| Student Responsibilities                                                 |     |
| P Faculty Information                                                    |     |
| Student Feedback                                                         |     |
|                                                                          |     |
|                                                                          |     |
| Student Acknowledgements                                                 |     |
| Course Requirements Checklist Aug 26   10 pts   Submit                   |     |
| Advising Guide Acknowledgement Aug 30   0 pts   Submit                   |     |
| Technology Integration Set-Up                                            |     |
| Read: Technology Set-Up Overview                                         |     |
| C Explore: McGraw Hill Student Resources                                 |     |
| Prepare: Access Your CREATE eBook                                        |     |
| Read: Technology Set-Up Overview  Explore: McGraw Hill Student Resources |     |

## Step 2

Review the Overview page for information about your course's technology integration. When ready, click **"Next"** to continue.