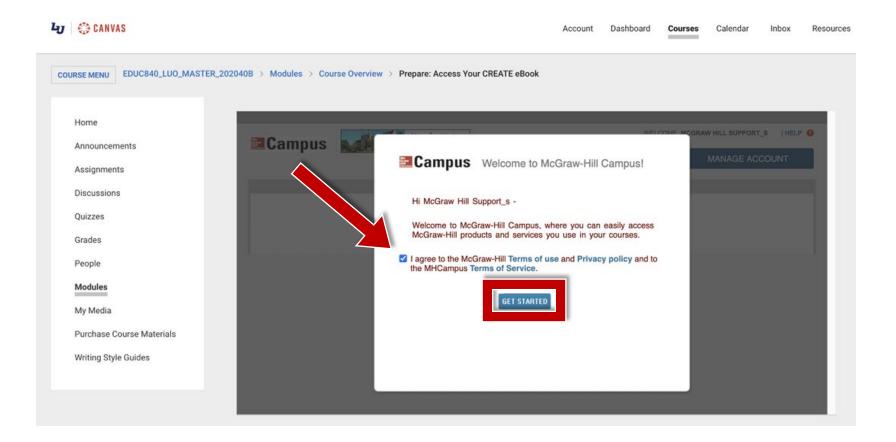

#### Step 4

If prompted, review and accept the terms. Click "Get Started" to continue to your eBook.