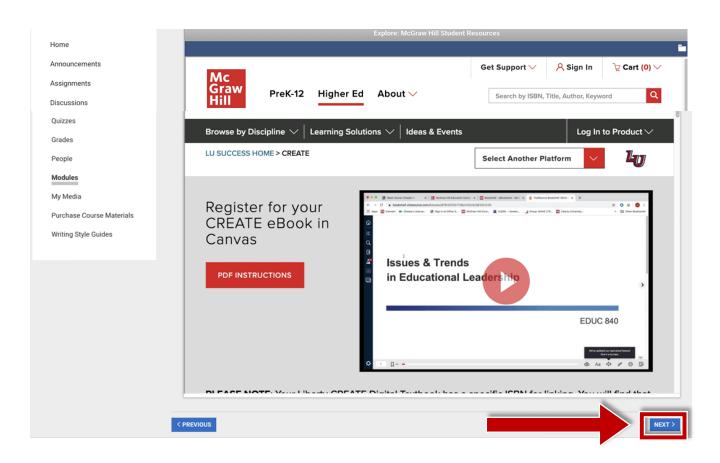

## Step 3

On the Student Resources page, you will see a website with resources to help you throughout the term. When ready, click "**Next**" to continue.