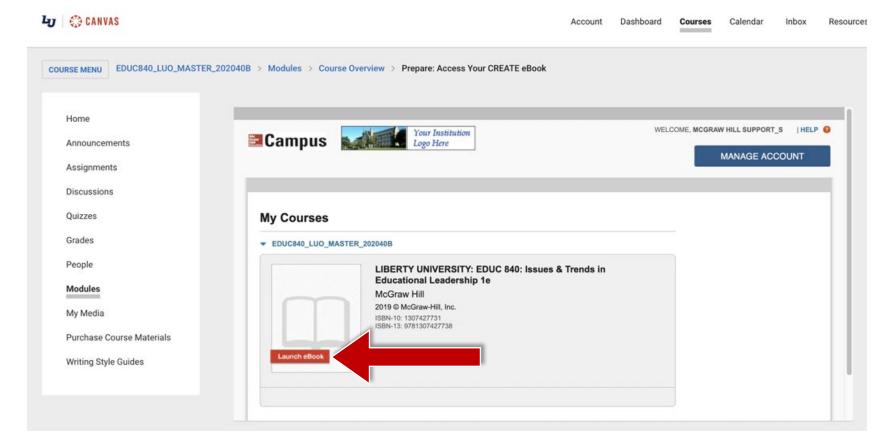

## Step 6

A new tab will open in your browser. Click "Access eBook" to continue.

| Graw<br>Hill BOO      | KSTORE                        | Hello, Mhiasupport_s                                                                             | s Home 🕡 He           | Ip My Account     | t Sign Out        | SHOPPING -       | ) Ite |
|-----------------------|-------------------------------|--------------------------------------------------------------------------------------------------|-----------------------|-------------------|-------------------|------------------|-------|
|                       | 2                             |                                                                                                  |                       |                   |                   |                  |       |
| BOOKSTORE             | MY BOOKSHELF                  | F                                                                                                | · .                   |                   |                   |                  |       |
|                       |                               |                                                                                                  | Search                | Tips              |                   |                  |       |
|                       | FIND: Enter Book              | Title, ISBN, Instructor,                                                                         | Author                |                   |                   |                  |       |
|                       | L                             |                                                                                                  |                       |                   |                   |                  |       |
| GREAT NEWS            |                               |                                                                                                  |                       |                   |                   |                  |       |
|                       |                               |                                                                                                  |                       |                   |                   |                  |       |
| 'ou can access your   | eBook at no cost, courtesy of | of undefined.                                                                                    |                       |                   |                   |                  |       |
| ook for null on your  | bookshelf below.              |                                                                                                  |                       |                   |                   |                  |       |
| MUIACUDDO             | DET SIS BOOKSHEL              | E                                                                                                |                       |                   |                   |                  |       |
| WINASUPPC             | ORT_S'S BOOKSHELI             | F                                                                                                |                       |                   |                   |                  |       |
| creen. Then, if you a | already have the Vitalsource  | ust first access your eBook on<br>Boookshelf App, open it and s<br>eed your Vitalsource password | sync your eBook. If r | not, download the | App from Vitalsou | rce Download Cen | iter, |
| _                     | EDUC 840: Issues              | & Trends in Educationa                                                                           |                       |                   |                   |                  |       |
|                       | Leadership                    |                                                                                                  |                       | ACCESS eBOO       | ок                |                  |       |