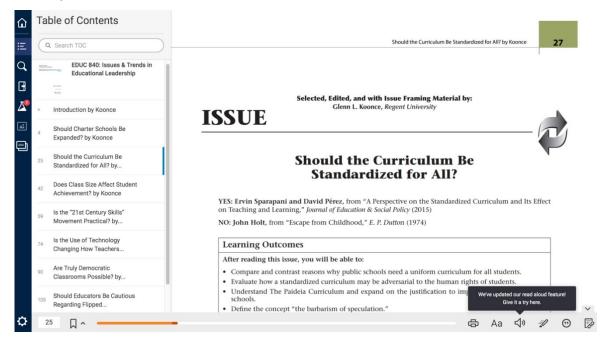

## Step 8

Your book will now show as available on your Bookshelf and you will be able to access the eBook. Each subsequent time that you **Launch the eBook**, your textbook will open to its **last known location**. Use the Table of Contents tab to jump to a specific Chapter.