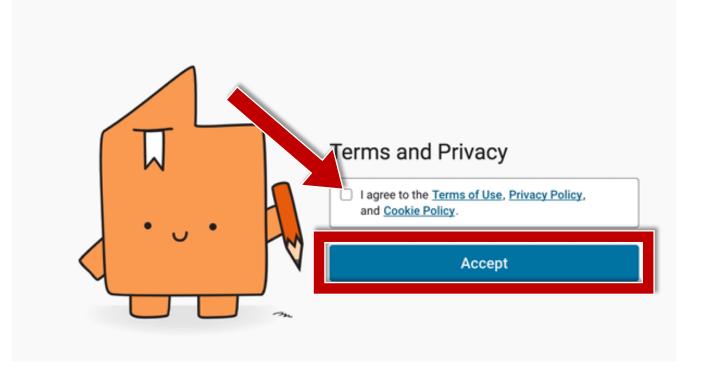

## Step 7

If prompted, review the VitalSource terms. When ready, check the box and click "**Accept**" to continue.