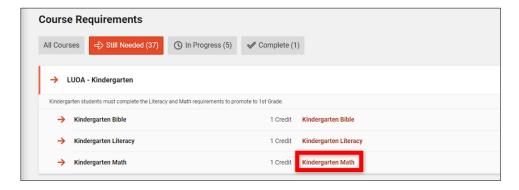

• **Step 14:** To search for available courses that fulfill a particular **diploma requirement**, locate it from the list and select one highlighted in red.

This will open a **Course Search** specifically for courses that meet this requirement.