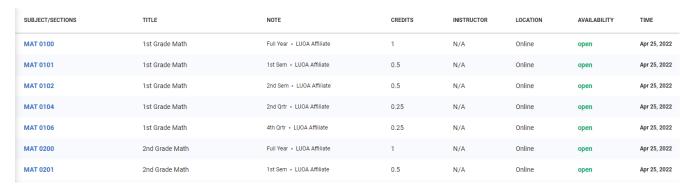

• Step 8: Click on the course you wish to enroll in from the list of available options below.

- **Step 9:** This will open the **Course Panel** to see the course details along with the following actions:
  - A. Register for the course
  - B. Save it to the cart for later
  - **C.** View the requirements or restrictions before a student can take the course