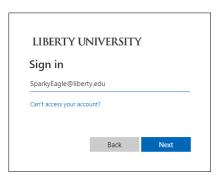

• **Step 2:** Log into your **Affiliate POC account** by typing in your username, including "@liberty.edu," at the end of your username. This does not mean you have an email account but rather an account with LUOA.