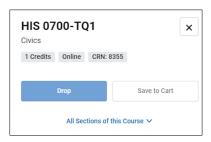

**Note:** Be sure to check any visible warning indicators under Requirements or Restrictions.

• **Step 10:** If the student is registered for the course already, the **Course Panel** will show an option to drop it or remove it from the cart.