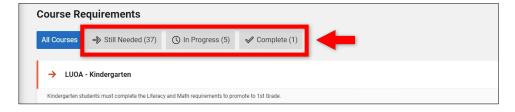

• **Step 11:** If you are a full-time student and do not know which courses you need to register for, click the **Diploma Completion** tab at the top of the page. Part-time students can perform What-If Analysis and view their course history.

• **Step 12:** Diploma completion provides an overview of the **student's diploma plan**, including what courses are still needed, in progress, and completed.

• **Step 13:** Select the **Still Needed** tab to view any outstanding courses the student must complete.