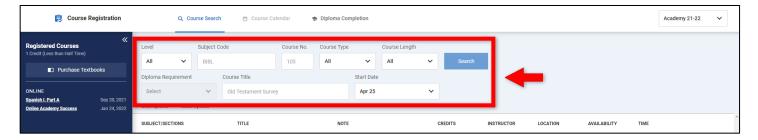

• **Step 5:** This will bring you to the **Course Search** page. On the left side of the page, you will see a list of courses the student is currently enrolled in.

• **Step 6:** The **Course Search** tools allow you to filter down the list of courses for registration.

- Make sure to select the Subject Code or Diploma Requirement.
- All the other options are optional and will help narrow down your results.

• Step 7: Click on the Search button after selecting the desired options.