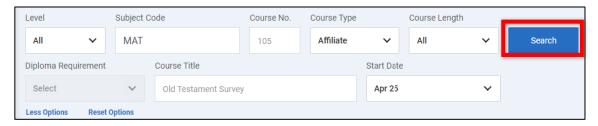

• **Step 5:** This will bring you to the **Course Search** page. On the left side of the page, you will see a list of courses the student is currently enrolled in.

• **Step 6:** The **Course Search** tools allow you to filter down the list of courses for registration.

- Make sure to select the Subject Code or Diploma Requirement.
- All the other options are optional and will help narrow down your results.

• Step 7: Click on the Search button after selecting the desired options.

• Step 8: Click on the course you wish to enroll in from the list of available options below.

- **Step 9:** This will open the **Course Panel** to see the course details along with the following actions:
  - A. Register for the course
  - B. Save it to the cart for later
  - **C.** View the requirements or restrictions before a student can take the course