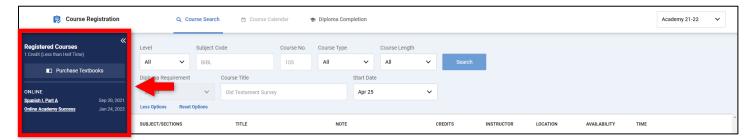

• **Step 5:** This will bring you to the **Course Search** page. On the left side of the page, you will see a list of courses the student is currently enrolled in.

• **Step 6:** The **Course Search** tools allow you to filter down the list of courses for registration.