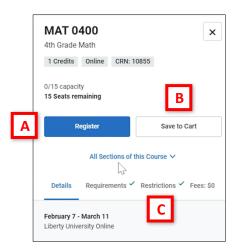

• Step 8: Click on the course you wish to enroll in from the list of available options below.

- **Step 9:** This will open the **Course Panel** to see the course details along with the following actions:
  - A. Register for the course
  - B. Save it to the cart for later
  - **C.** View the requirements or restrictions before a student can take the course

**Note:** Be sure to check any visible warning indicators under Requirements or Restrictions.

• **Step 10:** If the student is registered for the course already, the **Course Panel** will show an option to drop it or remove it from the cart.