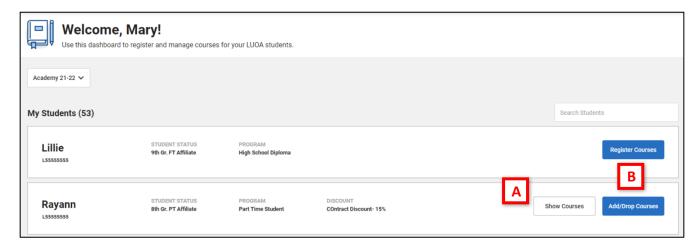

• **Step 3:** Once logged in, this will take you to the Course Registration Affiliates dashboard. The **dashboard** shows you all your students, their grade level, and their active program. You will also see the number of students associated with your Affiliate next to My Student. To locate a student, type their name in the Search box to the right of My Students.

**A.** If your student is already registered, you can click **Show Courses** to the right of the student's name to see which courses the student is currently enrolled in.

**B.** Click the **Add/Drop Courses** button to register for courses. A message will appear letting you know that you are impersonating the student. Don't be alarmed. You have permission to register the student on their behalf.

**Note:** If the student is not registered for classes, there will be no **Add/Drop Courses** button, but instead, it will show as a **Register Now** button.

• Step 4: Check if the correct academy year is selected and click Register For Your Selected Term's Courses.