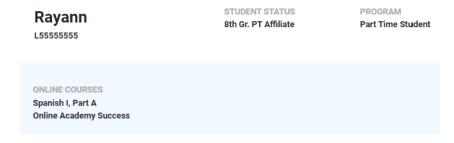

**A.** If your student is already registered, you can click **Show Courses** to the right of the student's name to see which courses the student is currently enrolled in.

**B.** Click the **Add/Drop Courses** button to register for courses. A message will appear letting you know that you are impersonating the student. Don't be alarmed. You have permission to register the student on their behalf.