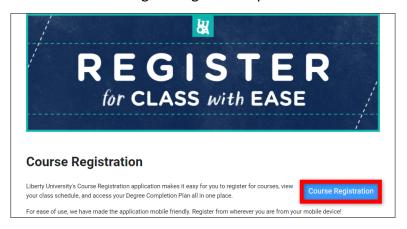

#### **How-To Guide**

• **Step 1:** As the Affiliate Point of Contact (POC), you have access to the Course Registration Tool. Click on the **Course Registration** button to begin registration, but feel free to read through the resources before continuing the registration process.