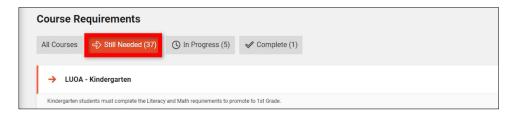

• **Step 12:** Diploma completion provides an overview of the **student's diploma plan**, including what courses are still needed, in progress, and completed.

• **Step 13:** Select the **Still Needed** tab to view any outstanding courses the student must complete.