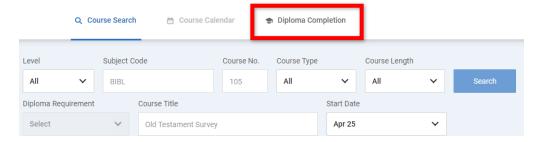

• **Step 5:** This will bring you to the **Course Search** page. On the left side of the page, you will see a list of courses the student is currently enrolled in.

• **Step 6:** The **Course Search** tools allow you to filter down the list of courses for registration.

- Make sure to select the Subject Code or Diploma Requirement.
- All the other options are optional and will help narrow down your results.

• Step 7: Click on the Search button after selecting the desired options.

• Step 8: Click on the course you wish to enroll in from the list of available options below.

- **Step 9:** This will open the **Course Panel** to see the course details along with the following actions:
  - A. Register for the course
  - B. Save it to the cart for later
  - **C.** View the requirements or restrictions before a student can take the course