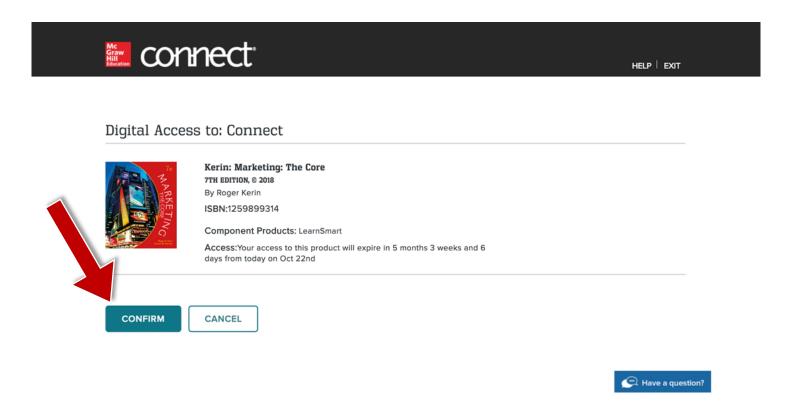

If you are new to Connect, you will be prompted to create your McGraw Hill Connect account. After entering your information, review and agree to the terms, and click "Continue".

Click "Confirm" to confirm your access to Connect.