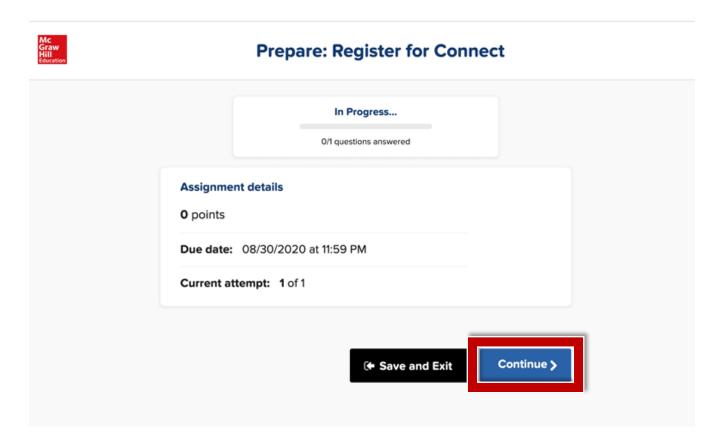

You have successfully joined the class. Click "Go to Connect" to continue.

Click "Continue" to begin your Connect Registration Confirmation.

Complete your confirmation that you have registered for Connect by answering "Yes" and then click "Submit".