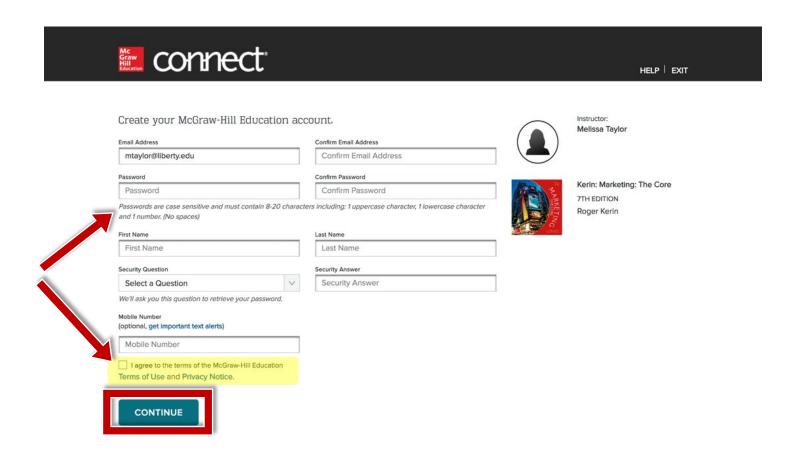

If you are new to Connect, you will be prompted to create your McGraw Hill Connect account. After entering your information, review and agree to the terms, and click "Continue".

Click "Confirm" to confirm your access to Connect.