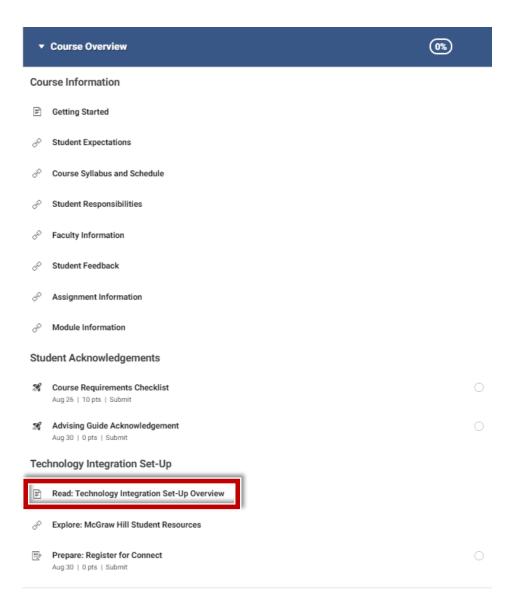

#### Read: Technology Integration Set-Up Overview

Your course utilizes a third-party publisher and must be set-up. Please navigate through the next two pages to:

- Review the instructions and tutorials to register for and navigate Connect on the Explore: McGraw Hill Student Resources page
  - Register for Connect
  - Additional Resources
  - Technical Assistance
- 2. Register for Connect on the Prepare: Register for Connect page
  - o You will need to click on the link provided to finalize your Connect registration.