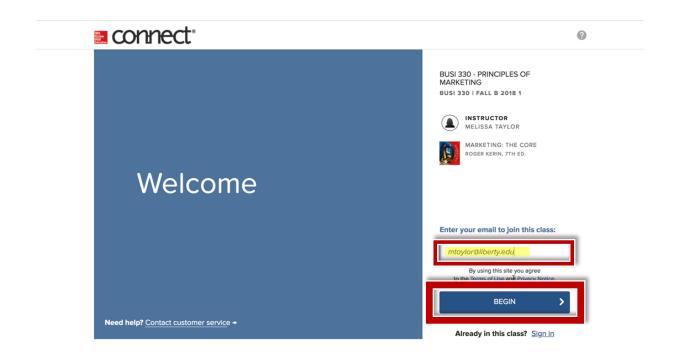

< PREVIOUS

On the Student Resources page, you will see a website with resources to help you throughout the term. When ready, click "Next" to continue.

Enter your **Liberty.edu** email, then click "**Begin**" to continue. If you already have an existing Connect account, you will be prompted to enter your password. There will be a "**Forgot Password?**" link available, if you need to reset it.