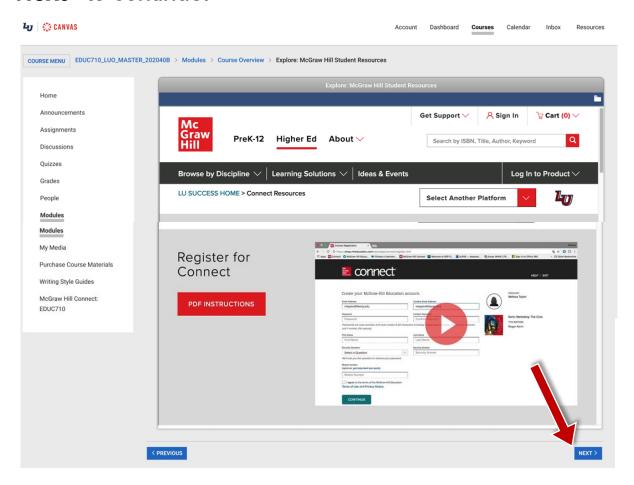

< PREVIOUS

On the Student Resources page, you will see a website with resources to help you throughout the term. When ready, click "Next" to continue.

Enter your **Liberty.edu** email, then click "**Begin**" to continue. If you already have an existing Connect account, you will be prompted to enter your password. There will be a "**Forgot Password?**" link available, if you need to reset it.