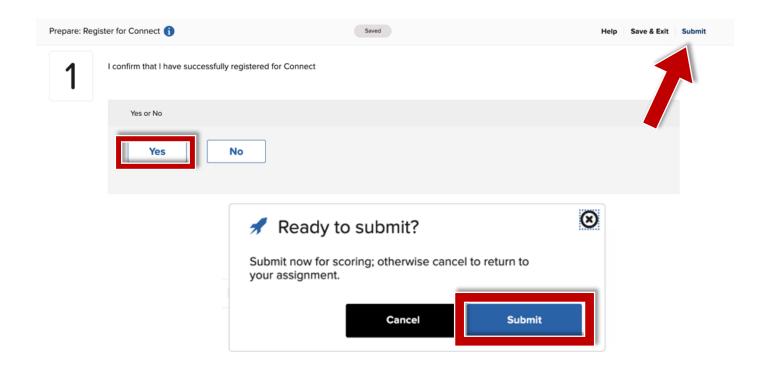

You have successfully joined the class. Click "Go to Connect" to continue.

Click "Continue" to begin your Connect Registration Confirmation.

Complete your confirmation that you have registered for Connect by answering "Yes" and then click "Submit".