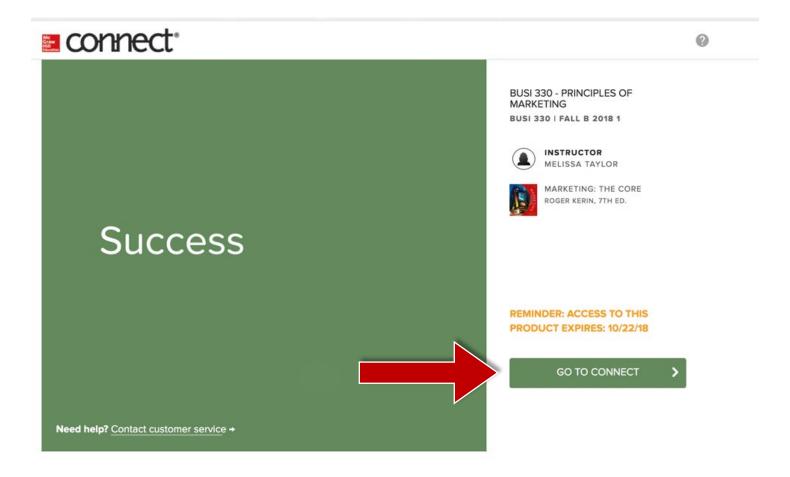

You have successfully joined the class. Click "Go to Connect" to continue.

Click "Continue" to begin your Connect Registration Confirmation.

Complete your confirmation that you have registered for Connect by answering "Yes" and then click "Submit".