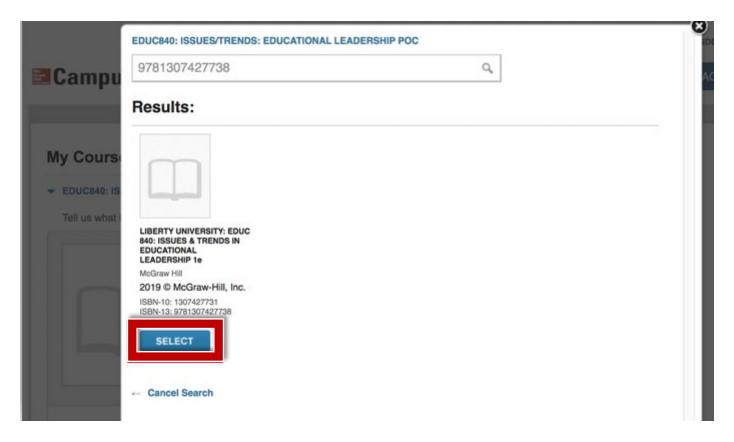

Confirm your textbook information and click "Select".

Your textbook is now linked. Click on "Launch eBook" to open your CREATE eBook.

**NOTE:** If you pair with the incorrect ISBN, you can click "**not** your book?" to reset the connection.