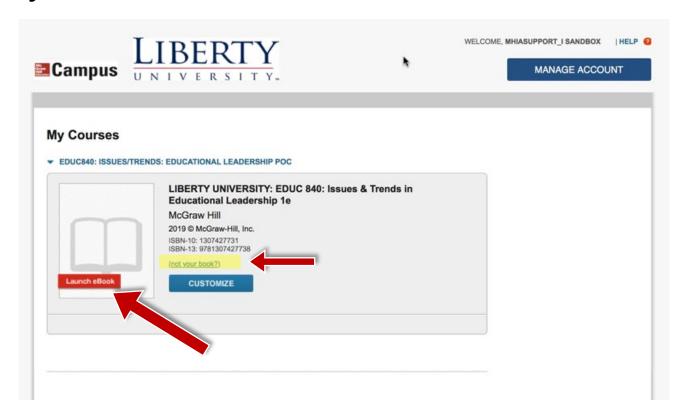

Confirm your textbook information and click "Select".

Your textbook is now linked. Click on "Launch eBook" to open your CREATE eBook.

**NOTE:** If you pair with the incorrect ISBN, you can click "**not** your book?" to reset the connection.

Your eBook will open in a new tab or window. Use the Table of Contents tab to jump to a specific Chapter.

Canvas will remain open in the original window or tab when you are ready to return.