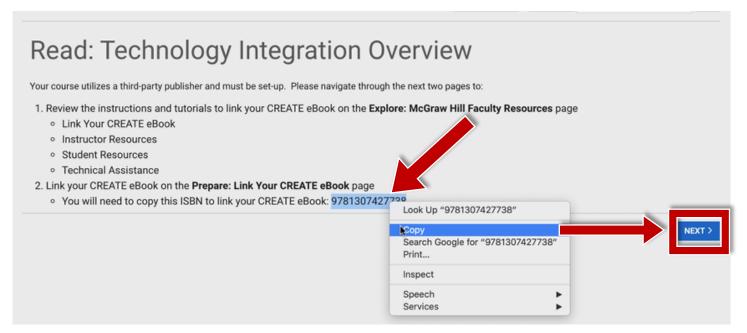

In step 2 on this page you will see the ISBN needed for linking to your eBook. Take a moment to write it down or copy it for later by selecting the ISBN > Right-Click > "Copy".

When ready, click "Next" to continue.

**Note:** The Screenshot below is designed to show you where to find the ISBN for your course and is not necessarily the ISBN that you should use.

On the Faculty Resources page, you will see a website with resources to help you throughout the term. When ready, click "Next" to continue.