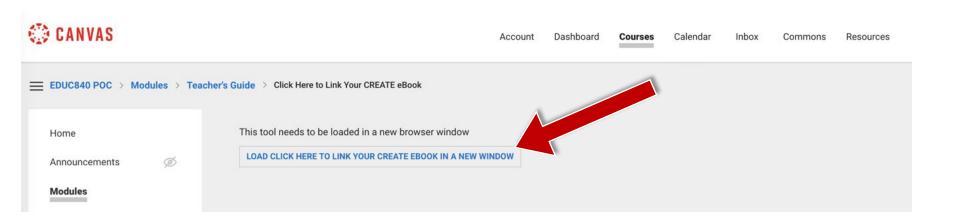

If prompted, click to continue the linking process in a new window.

Enter your CREATE eBook ISBN under "Find Your Textbook". You can type it or Right-Click > "Paste" if you copied in Step 2.

Click "Find Now".