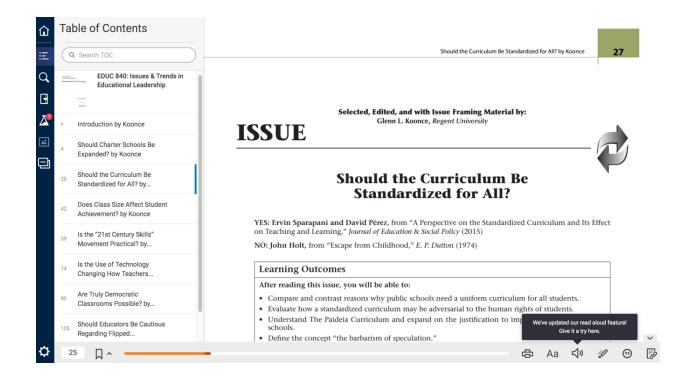

Your eBook will open in a new tab or window. Use the Table of Contents tab to jump to a specific Chapter.

Canvas will remain open in the original window or tab when you are ready to return.