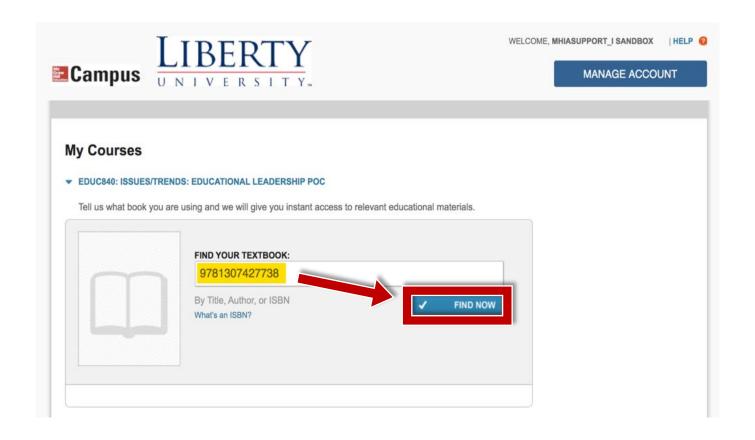

If prompted, click to continue the linking process in a new window.

Enter your CREATE eBook ISBN under "Find Your Textbook". You can type it or Right-Click > "Paste" if you copied in Step 2.

Click "Find Now".