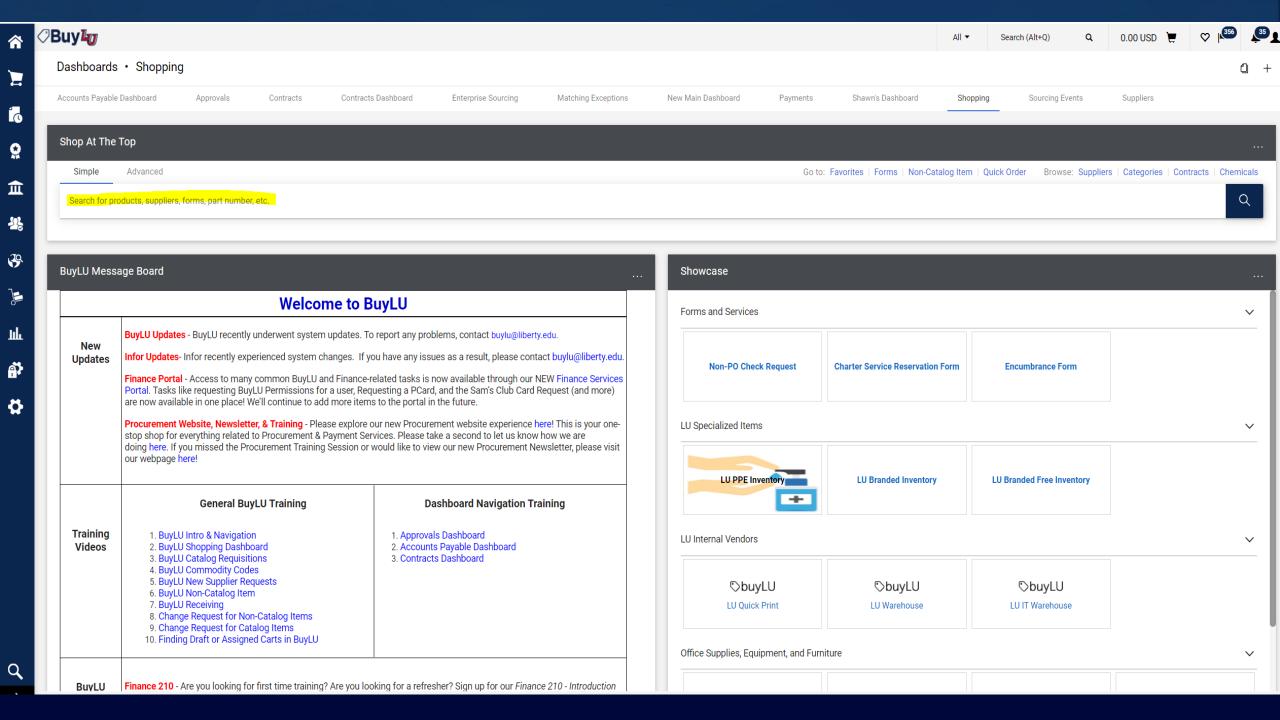

#### **Self-Managed Catalog**

- Gives the user access to a list of products and services for ordering.
- Utilize "Shop at the Top" field to search by supplier name, product description, or part number