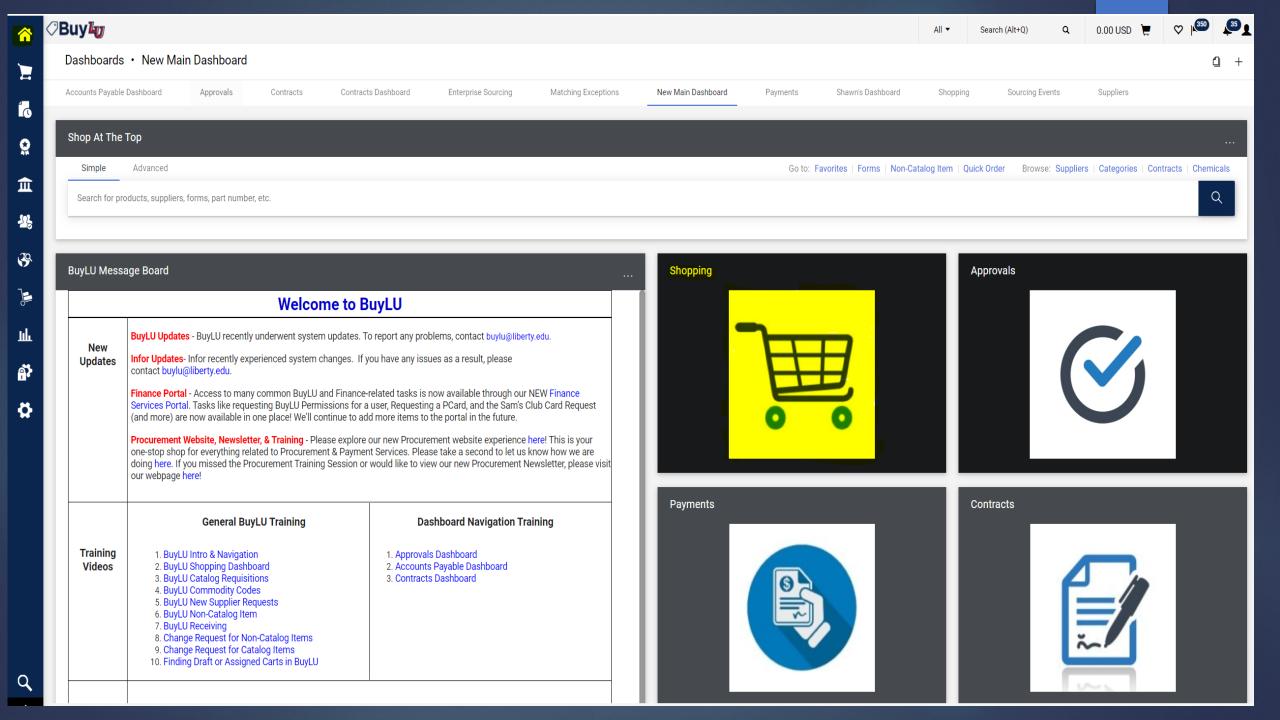

- Gives the user access to a list of products and services for ordering.
- Utilize "Shop at the Top" field to search by supplier name, product description, or part number

#### Catalog vs. Non-Catalog

## BuyLU Showcase/Punch Out/Hosted Catalog Tiles



### Pros for Catalog vs. Non-Catalog Orders

- Less manual entry of Item
- Information/ease of entry
- No second quotes are needed if under \$10,000
- Multiple quotes are required for orders over \$10,000. Please reach out to your buyer for additional information.
- Able to search the catalogs for Suppliers, product information, pricing & availability
- Commodity codes and product descriptions are provided
- PO is automatically generated after financial approvals of the requisition and no buyer processing is required



Accessing Catalogs













CHECK INVOICE STATUS



CREATE RECEIPTS AS SOON AS THE PRODUCT OR SERVICE IS RECEIVED



ON THE POS YOU WANT CLOSED

#### **End of Year Reminders**



# Shopping Dashboard

CHECK STATUS AND INFORMATION







# Thank You Q&A