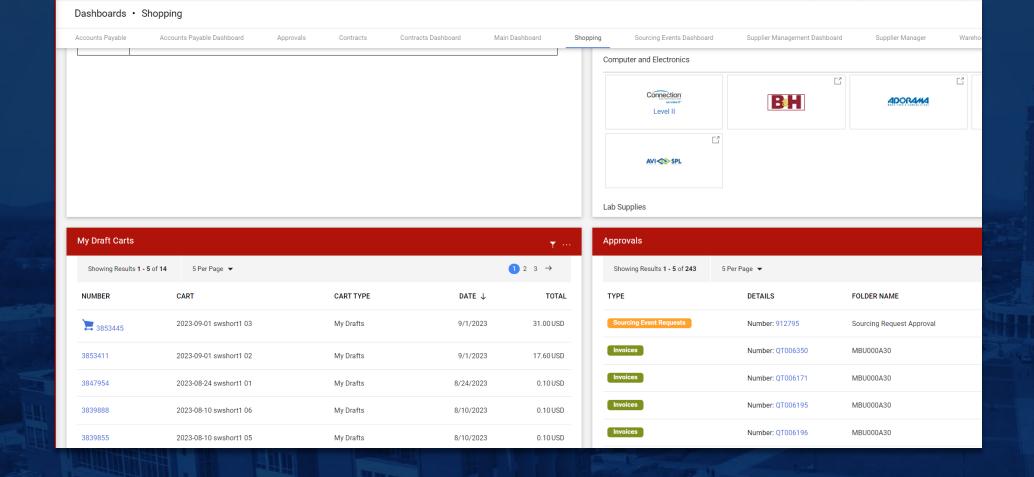

rt number

#### Catalog vs. Non-Catalog

## BuyLU Showcase/Punch Out/Hosted Catalog Tiles



### Pros for Catalog vs. Non-Catalog Orders

- Less manual entry of Item
- Information/ease of entry
- No second quotes are needed if under \$10,000
- Multiple quotes are required for orders over \$10,000. Please reach out to your buyer for additional information.
- Able to search the catalogs for Suppliers, product information, pricing & availability
- Commodity codes and product descriptions are provided
- PO is automatically generated after financial approvals of the requisition and no buyer processing is required



Accessing Catalogs













CHECK INVOICE STATUS



CREATE RECEIPTS AS SOON AS THE PRODUCT OR SERVICE IS RECEIVED



ON THE POS YOU WANT CLOSED

#### **End of Year Reminders**



# Shopping Dashboard

CHECK STATUS AND INFORMATION







# Thank You Q&A