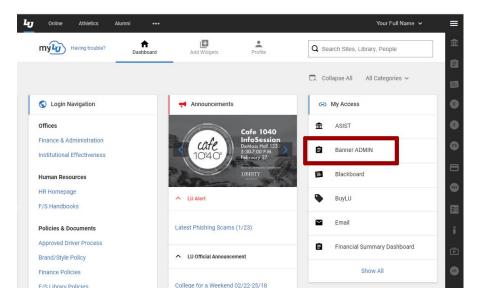

## Step 1 – Sign into mylu.liberty.edu

Upon signing into the myLU portal, locate "My Access" and select the "Banner ADMIN" link to log into Banner. If you have any issues signing into Banner, call the IT Helpdesk for technical assistance (434-592-7800).