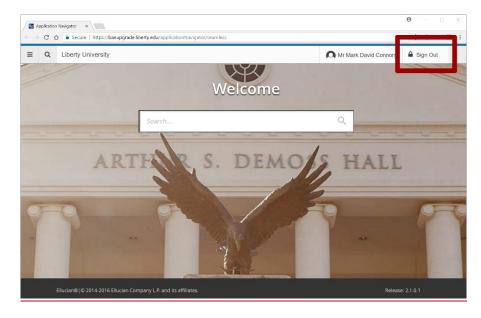

## Step 2 – Sign into Banner ADMIN

Once you sign into Banner, you will be welcomed to the Banner landing page. For assistance with navigating Banner, refer to the document "How to Navigate Banner". When you are done with Banner, click "Sign Out" in the top right.